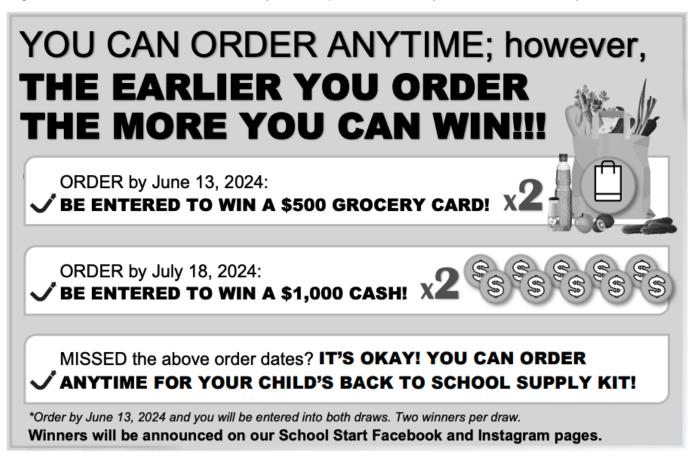

#### Dear Parents/Guardians:

Your teachers at Forest Green School are excited to offer the opportunity to purchase quality standardized school supplies through School Start for the 2024/2025 school year. This process will save you both time and money.



#### 3 WAYS TO ORDER:



**ONLINE:** You can place your order online at www.schoolstart.ca.

Our site is best compatible with Firefox or Chrome.



**PHONE:** You can call our customer service centre at 1-800-580-1868 to place your order over the phone.



**EMAIL:** You can print and fill out the order form and return to our office via email to: info@schoolstart.ca.

# **HOME DELIVERY:**

The supplies will be packaged and delivered directly to your house. If you have a P.O. Box, please use your 911 address. Because the kit (s) are delivered to your home, you will have the ability to:

- ✓ Pre-label your child's supplies
- $\ensuremath{\checkmark}$  Add supplies to your order for home use or for your child in another school

Thank you for your support!



## Forest Green School Stony Pla