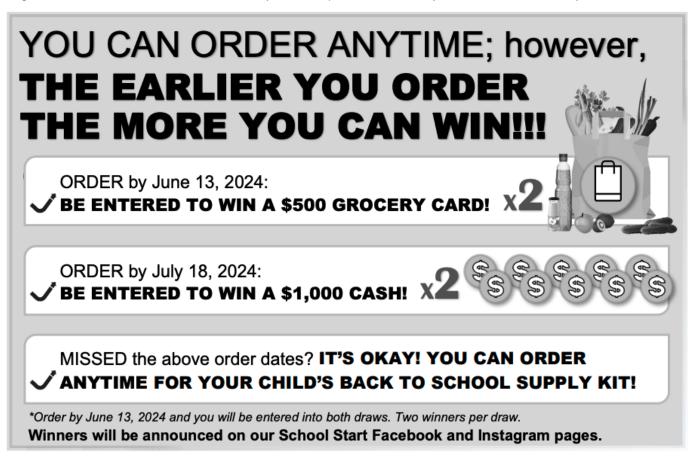

### Dear Parents/Guardians:

Your teachers at Forest Green School are excited to offer the opportunity to purchase quality standardized school supplies through School Start for the 2024/2025 school year. This process will save you both time and money.



#### 3 WAYS TO ORDER:



**ONLINE:** You can place your order online at www.schoolstart.ca.

Our site is best compatible with Firefox or Chrome.



**PHONE:** You can call our customer service centre at 1-800-580-1868 to place your order over the phone.



**EMAIL:** You can print and fill out the order form and return to our office via email to: info@schoolstart.ca.

## **HOME DELIVERY:**

The supplies will be packaged and delivered directly to your house. If you have a P.O. Box, please use your 911 address. Because the kit (s) are delivered to your home, you will have the ability to:

- ✓ Pre-label your child's supplies
- $\ensuremath{\checkmark}$  Add supplies to your order for home use or for your child in another school

Thank you for your support!



Forest Green School Stony Plain