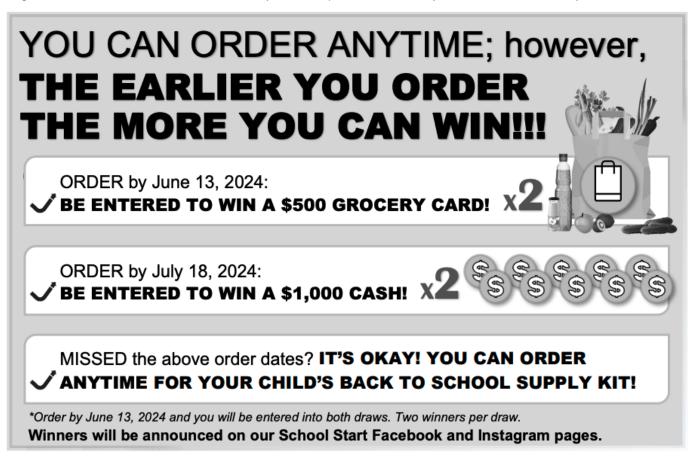

### Dear Parents/Guardians:

Your teachers at Forest Green School are excited to offer the opportunity to purchase quality standardized school supplies through School Start for the 2024/2025 school year. This process will save you both time and money.



### 3 WAYS TO ORDER:



**ONLINE:** You can place your order online at www.schoolstart.ca.

Our site is best compatible with Firefox or Chrome.



**PHONE:** You can call our customer service centre at 1-800-580-1868 to place your order over the phone.



**EMAIL:** You can print and fill out the order form and return to our office via email to: info@schoolstart.ca.

## **HOME DELIVERY:**

The supplies will be packaged and delivered directly to your house. If you have a P.O. Box, please use your 911 address. Because the kit (s) are delivered to your home, you will have the ability to:

- ✓ Pre-label your child's supplies
- $\ensuremath{\checkmark}$  Add supplies to your order for home use or for your child in another school

Thank you for your support!



## Forest Green School Stony Pla