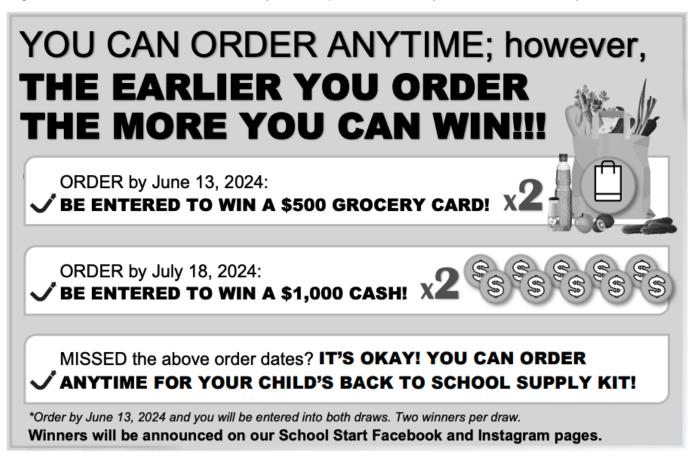

### Dear Parents/Guardians:

Your teachers at Forest Green School are excited to offer the opportunity to purchase quality standardized school supplies through School Start for the 2024/2025 school year. This process will save you both time and money.



#### 3 WAYS TO ORDER:



**ONLINE:** You can place your order online at www.schoolstart.ca.

Our site is best compatible with Firefox or Chrome.



**PHONE:** You can call our customer service centre at 1-800-580-1868 to place your order over the phone.



**EMAIL:** You can print and fill out the order form and return to our office via email to: info@schoolstart.ca.

# **HOME DELIVERY:**

The supplies will be packaged and delivered directly to your house. If you have a P.O. Box, please use your 911 address. Because the kit (s) are delivered to your home, you will have the ability to:

- ✓ Pre-label your child's supplies
- $\ensuremath{\checkmark}$  Add supplies to your order for home use or for your child in another school

Thank you for your support!



## Forest Green School Stony Pla