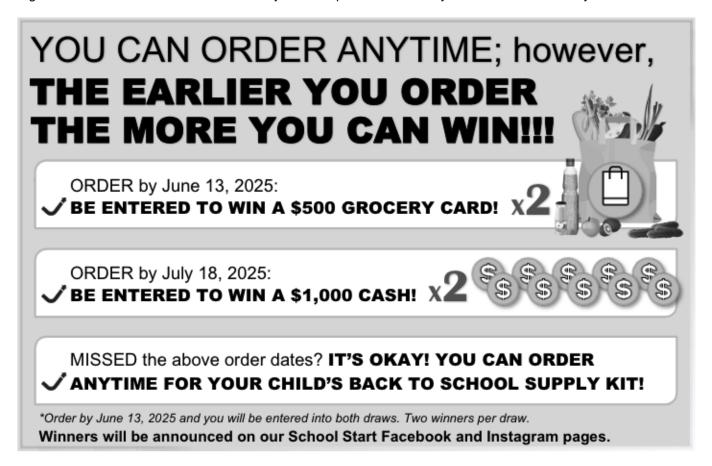

### Dear Parents/Guardians:

Your teachers at Forest Green School are excited to offer the opportunity to purchase quality standardized school supplies through School Start for the 2025/2026 school year. This process will save you both time and money.

#### 3 WAYS TO ORDER:

**ONLINE:** You can place your order online at www.schoolstart.ca.

Our site is best compatible with Firefox or Chrome.

**PHONE:** You can call our customer service centre at 1-800-580-1868 to place your order over the phone.