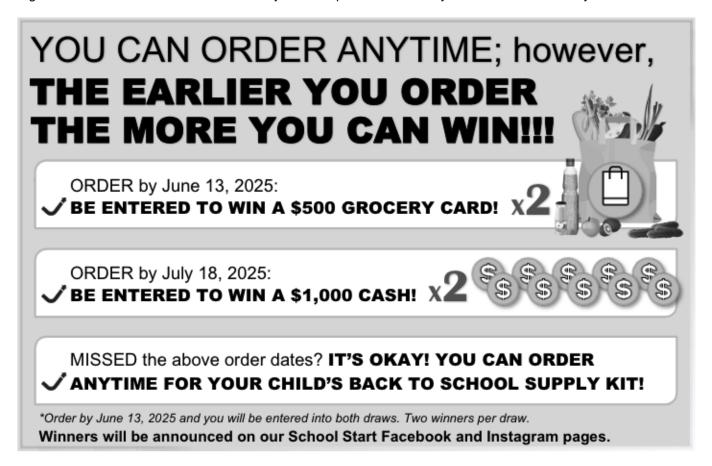

## Dear Parents/Guardians:

Your teachers at Forest Green School are excited to offer the opportunity to purchase quality standardized school supplies through School Start for the 2025/2026 school year. This process will save you both time and money.

#### 3 WAYS TO ORDER:

**ONLINE:** You can place your order online at www.schoolstart.ca.

Our site is best compatible with Firefox or Chrome.

**PHONE:** You can call our customer service centre at 1-800-580-1868 to place your order over the phone.

**EMAIL:** You can print and fill out the order form and return to our office via email to: info@schoolstart.ca.

# **HOME DELIVERY:**

The supplies will be packaged and delivered directly to your house. If you have a P.O. Box, please use your 911 address. Because the kit (s) are delivered to your home, you will have the ability to: